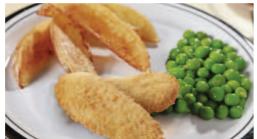

## Monday

**Breaded Chicken Goujons** served with Potato Wedges & **Seasonal Vegetables** 

Homemade Chicken Pie served with **Diced Crispy Potatoes &** Seasonal Vegetables

Jacket Potato with a

**Selection of Fillings** 