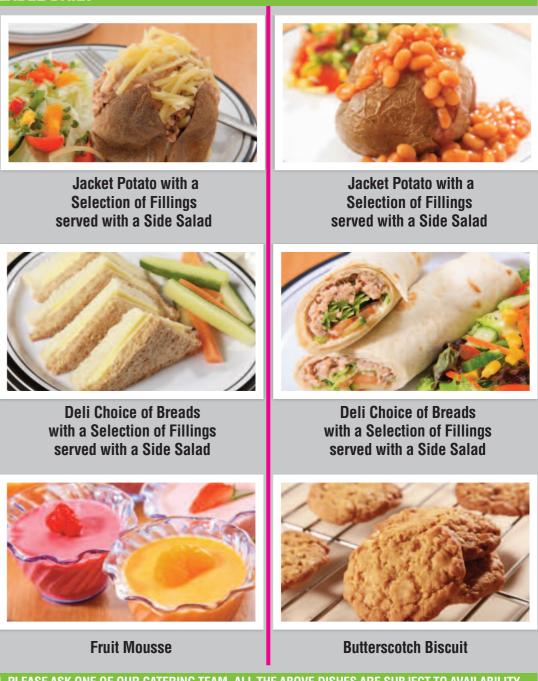

## Monday

**Breaded Chicken Goujons** served with Potato Wedges & **Seasonal Vegetables** 

Homemade Chicken Pie served with **Diced Crispy Potatoes &** Seasonal Vegetables

Jacket Potato with a

**Selection of Fillings** 

served with a Side Salad

**Tomato & Mascarpone Cheese Pasta** served with Garlic & Herb Bread and Seasonal Vegetables

Jacket Potato with a **Selection of Fillings** served with a Side Salad

**Deli Choice of Breads** with a Selection of Fillings served with a Side Salad

Sticky Toffee Pudding served with Custard

**LUNCH MENU :** 

**Deli Choice of Breads** with a Selection of Fillings served with a Side Salad

**Chocolate Mudslider** 

**Deli Choice of Breads** 

with a Selection of Fillings

Trio of Melon

Thursday

**Selection of Fillings** 

AVAILABLE DAILY – UNLIMITED SALAD, FRESHLY BAKED BREAD, FRUIT YOGHURT, FRESH FRUIT PLATTER & CHILLED WATER. FOR ALLERGEN INFORMATION, PLEASE ASK ONE OF OUR CATERING TEAM. ALL THE ABOVE DISHES ARE SUBJECT TO AVAILABILITY.