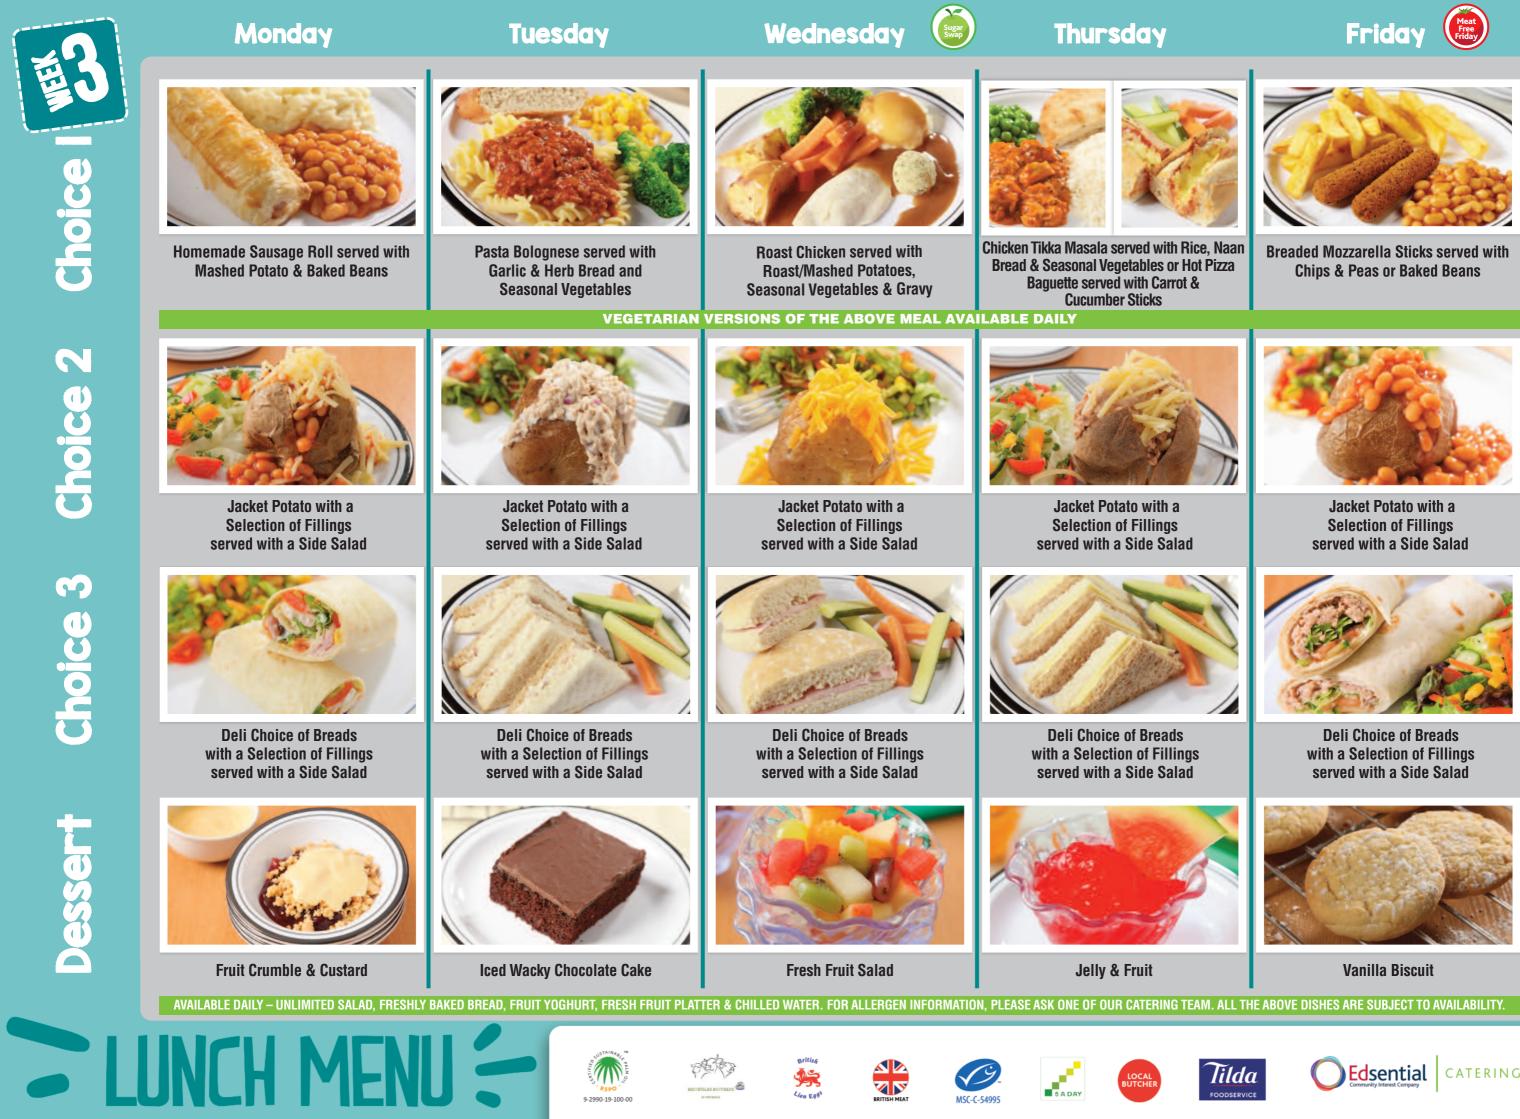

## Wednesday

## Tuesday

## Monday

**Breaded Chicken Goujons** served with Potato Wedges & **Seasonal Vegetables** 

Homemade Chicken Pie served with **Diced Crispy Potatoes &** Seasonal Vegetables

Jacket Potato with a

**Selection of Fillings** 

served with a Side Salad

**Tomato & Mascarpone Cheese Pasta** served with Garlic & Herb Bread and Seasonal Vegetables

Jacket Potato with a **Selection of Fillings** served with a Side Salad

**Deli Choice of Breads** with a Selection of Fillings served with a Side Salad

Sticky Toffee Pudding served with Custard

**LUNCH MENU :** 

**Deli Choice of Breads** with a Selection of Fillings served with a Side Salad

**Chocolate Mudslider** 

**Deli Choice of Breads** 

with a Selection of Fillings

Trio of Melon

Thursday

**Selection of Fillings** 

AVAILABLE DAILY – UNLIMITED SALAD, FRESHLY BAKED BREAD, FRUIT YOGHURT, FRESH FRUIT PLATTER & CHILLED WATER. FOR ALLERGEN INFORMATION, PLEASE ASK ONE OF OUR CATERING TEAM. ALL THE ABOVE DISHES ARE SUBJECT TO AVAILABILITY.

MSC-C-54999

Desser

Fruity Chicken Curry served with Rice, Naan Bread & Seasonal Vegetables or Hot Cheese

**Cheese & Tomato Pizza served** with Chips & Peas or Baked Beans

Edsential

Fish Fingers served with **Chips & Peas or Baked Beans** 

Edsential

The Arches Community Pri

MSC-C-54995

Lion E09

9-2990-19-100-00

Dessert