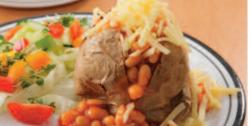

## Monday

**Breaded Chicken Goujons** served with Potato Wedges & **Seasonal Vegetables** 

Homemade Chicken Pie served with **Diced Crispy Potatoes &** Seasonal Vegetables

Jacket Potato with a

**Selection of Fillings** 

served with a Side Salad

**Tomato & Mascarpone Cheese Pasta** served with Garlic & Herb Bread and Seasonal Vegetables

Jacket Potato with a **Selection of Fillings** served with a Side Salad

**Deli Choice of Breads** with a Selection of Fillings served with a Side Salad