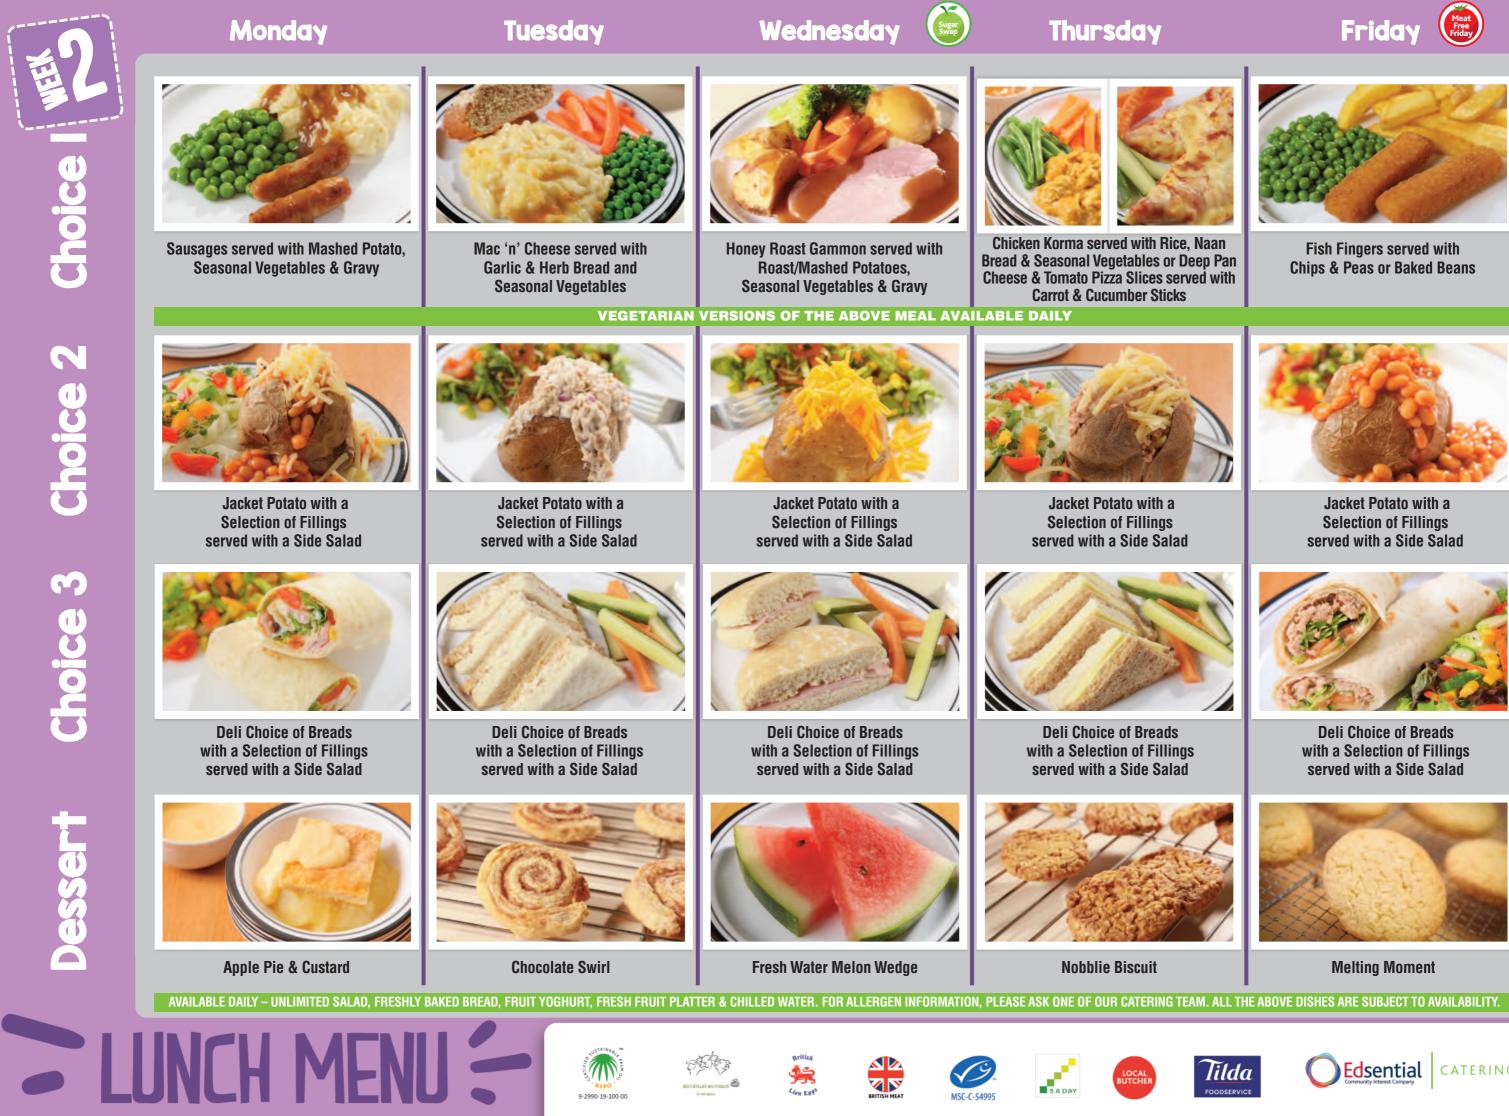

## Wednesday

## Tuesday

## Monday

**Breaded Chicken Goujons** served with Potato Wedges & **Seasonal Vegetables** 

Homemade Chicken Pie served with **Diced Crispy Potatoes &** Seasonal Vegetables

Jacket Potato with a

**Selection of Fillings** 

served with a Side Salad

**Tomato & Mascarpone Cheese Pasta** served with Garlic & Herb Bread and Seasonal Vegetables

Jacket Potato with a **Selection of Fillings** served with a Side Salad

**Deli Choice of Breads** with a Selection of Fillings served with a Side Salad

Sticky Toffee Pudding served with Custard

**LUNCH MENU :** 

**Deli Choice of Breads** with a Selection of Fillings served with a Side Salad

**Chocolate Mudslider** 

**Deli Choice of Breads** 

with a Selection of Fillings

Trio of Melon

Thursday

**Selection of Fillings** 

AVAILABLE DAILY – UNLIMITED SALAD, FRESHLY BAKED BREAD, FRUIT YOGHURT, FRESH FRUIT PLATTER & CHILLED WATER. FOR ALLERGEN INFORMATION, PLEASE ASK ONE OF OUR CATERING TEAM. ALL THE ABOVE DISHES ARE SUBJECT TO AVAILABILITY.

MSC-C-54999

Desser

Fruity Chicken Curry served with Rice, Naan Bread & Seasonal Vegetables or Hot Cheese

**Cheese & Tomato Pizza served** with Chips & Peas or Baked Beans

Edsential

Fish Fingers served with **Chips & Peas or Baked Beans** 

Edsential

The Arches Community Pri

MSC-C-54995

Lion E09

9-2990-19-100-00

Dessert