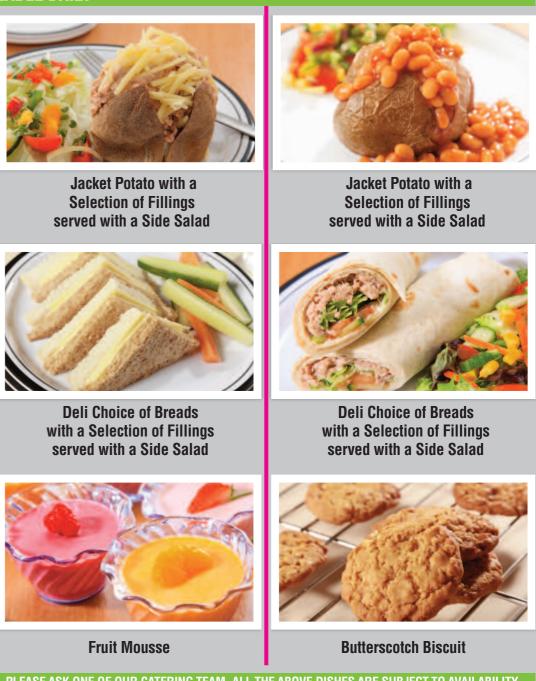

## Monday

**Breaded Chicken Goujons** served with Potato Wedges & **Seasonal Vegetables** 

Homemade Chicken Pie served with **Diced Crispy Potatoes &** Seasonal Vegetables

Jacket Potato with a

**Selection of Fillings** 

served with a Side Salad

**Tomato & Mascarpone Cheese Pasta** served with Garlic & Herb Bread and Seasonal Vegetables

Jacket Potato with a **Selection of Fillings** served with a Side Salad

**Deli Choice of Breads** with a Selection of Fillings served with a Side Salad

Sticky Toffee Pudding served with Custard

**LUNCH MENU :** 

**Deli Choice of Breads** with a Selection of Fillings served with a Side Salad

**Chocolate Mudslider** 

**Deli Choice of Breads** 

with a Selection of Fillings

Trio of Melon

Thursday

**Selection of Fillings** 

AVAILABLE DAILY – UNLIMITED SALAD, FRESHLY BAKED BREAD, FRUIT YOGHURT, FRESH FRUIT PLATTER & CHILLED WATER. FOR ALLERGEN INFORMATION, PLEASE ASK ONE OF OUR CATERING TEAM. ALL THE ABOVE DISHES ARE SUBJECT TO AVAILABILITY.