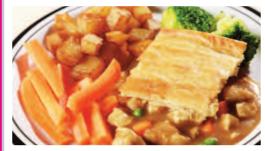

## Monday

**Breaded Chicken Goujons** served with Potato Wedges & **Seasonal Vegetables** 

Homemade Chicken Pie served with **Diced Crispy Potatoes &** Seasonal Vegetables

Jacket Potato with a

**Selection of Fillings** 