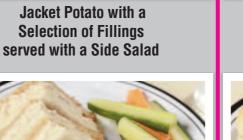

## Monday

**Breaded Chicken Goujons** served with Potato Wedges & **Seasonal Vegetables** 

Homemade Chicken Pie served with **Diced Crispy Potatoes &** Seasonal Vegetables

Jacket Potato with a

**Selection of Fillings** 

served with a Side Salad

**Tomato & Mascarpone Cheese Pasta** served with Garlic & Herb Bread and Seasonal Vegetables

Jacket Potato with a **Selection of Fillings** served with a Side Salad

**Deli Choice of Breads** with a Selection of Fillings served with a Side Salad