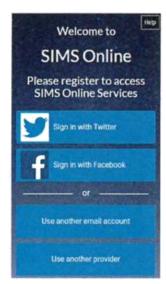

IMPORTANT NOTE: To register for SIMS Online Services products, you will need one of the following accounts: Microsoft, Office 365, Google, Facebook, Twitter or SIMS ID.

Only users with an existing SIMS ID account can use SIMS ID to register.

2. Follow the link in the email to be directed to the registration page.

- 3. Click the button for your preferred account and you will be directed to sign
  - Users who already have a SIMS ID account can sign in with SIMS ID.
  - Users who do not have a SIMS ID account should register with a Microsoft (including Office 365), Google, Facebook or Twitter account.
  - To use Facebook or Twitter, click the **Use another provider** button.

- The Use another email account button launches the Microsoft Create account page (https://signup.live.com/), where you can create a Hotmail account.
- The Use another provider button returns you to the previous screen.
- 4. Having selected your account provider, follow the on-screen registration process.