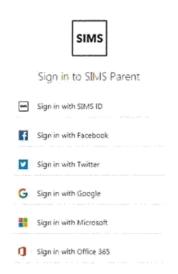

### How do I sign in?

Once the registration process is complete, users can sign in via the following URLs.

For Parents https://www.sims-parent.co.uk

or via the SIMS Parent app\*

For Students https://www.sims-student.co.uk

\* The apps are available for iOS and Android devices via the Play Store or iTunes.

- 1. Click the icon for the account that you registered with. A new window will open.
- Enter your sign in details.

#### Why can't I register?

If you do not have a SIMS ID account, you should register with a Microsoft, Office 365, Google, Facebook or Twitter account. Click the icon for the relevant Third Party account and you will be directed to sign in using your existing details. If you try to enter your Microsoft, Office 365, Google, Facebook or Twitter details in the SIMS ID Username and Password fields, the following error will be displayed.