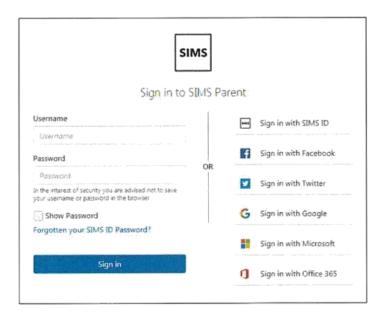

### How do I sign in?

Once the registration process is complete, users can sign in via the following URLs.

For Parents https://www.sims-parent.co.uk

or via the SIMS Parent app\*

For Students https://www.sims-student.co.uk

\* The apps are available for iOS and Android devices via the Play Store or iTunes.

- 1. Click the icon for the account that you registered with. A new window will open.
- Enter your sign in details.

#### Why can't I register?

If you do not have a SIMS ID account, you should register with a Microsoft, Office 365, Google, Facebook or Twitter account. Click the icon for the relevant Third Party account and you will be directed to sign in using your existing details. If you try to enter your Microsoft, Office 365, Google, Facebook or Twitter details in the SIMS ID Username and Password fields, the following error will be displayed.