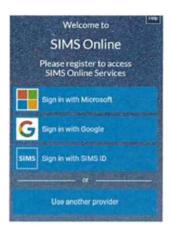

IMPORTANT NOTE: To register for SIMS Online Services products, you will need one of the following accounts: Microsoft, Office 365, Google, Facebook, Twitter or SIMS ID.

Only users with an existing SIMS ID account can use SIMS ID to register.

2. Follow the link in the email to be directed to the registration page.

- 3. Click the button for your preferred account and you will be directed to sign
  - Users who already have a SIMS ID account can sign in with SIMS ID.
  - Users who do not have a SIMS ID account should register with a Microsoft (including Office 365), Google, Facebook or Twitter account.
  - To use Facebook or Twitter, click the **Use another provider** button.

- The Use another email account button launches the Microsoft Create account page (https://signup.live.com/), where you can create a Hotmail account.
- The Use another provider button returns you to the previous screen.
- 4. Having selected your account provider, follow the on-screen registration process.